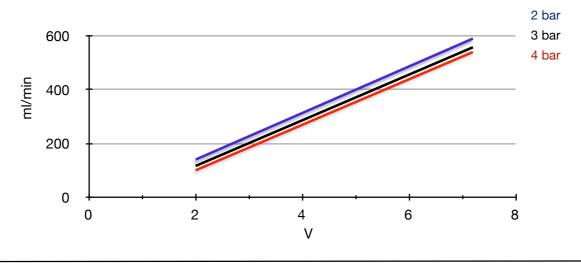

### **HP-Tech GmbH**

Maria Buch 4a/2 8750 Maria Buch Austria



# ZP30725F

Type: gear pump



## **Specifications**

| Medium: Kerosene, Diesel         | max. ambient temperature: 50 °C |
|----------------------------------|---------------------------------|
| Nominal pressure: 4 bar          | max. pressure: 5 bar            |
| Nominal flowrate: 540 ml/min     |                                 |
| Nominal voltage: 7,2 V           | Nominal current: 2 A            |
|                                  | max. current: 2 A               |
| total pump efficiency: 27 % Text | duty type: S2-10min             |
| interference filter: YFS         | interference filter type: FF300 |

### Characteristic



## Mechanical basic data

| Diameter: 24 mm | suction line: connection nipple 4mm  |
|-----------------|--------------------------------------|
| Length: 46 mm   | pressure line: connection nipple 4mm |
| Weight: 64 g    |                                      |

The pumps are designed for modeling typical short-time duty. Due to environmental conditions are the values only guideline values.